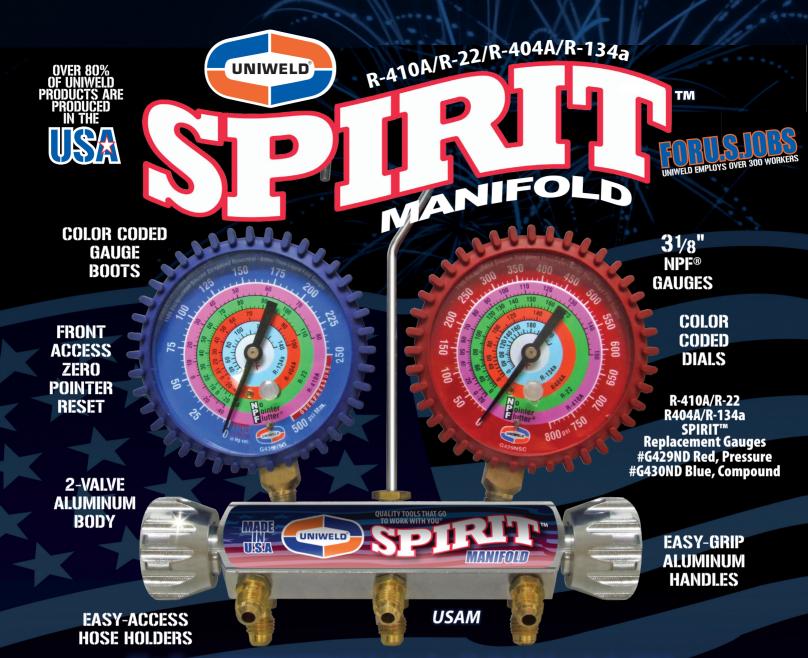

The all new SPIRIT MANIFOLD! designed and built right here in the U.S.A., proudly emphasizes the quality and the superior workmanship that signifies American Made. Lightweight extruded aluminum body and easy-grip handles for positive control; double O-ring piston valve for long reliable service; easy access front hose holders; large easy-to-read 31/8″ steel case NPF™ gauges with color-coded

protective boots; 5' High Pressure Soft Magic® Barrier Hose set with optional anti-blowback or enviro-ball valve fittings.

| Part#          | UPC#  | Description                                                                    |
|----------------|-------|--------------------------------------------------------------------------------|
| USAM           | 49200 | 2-Valve Aluminum Manifold [No Hoses]                                           |
| <b>USAM3HA</b> | 49201 | 2-Valve Aluminum Manifold with 3ft. Soft Magic® Barrier Anti-Blowback Hose Set |
| USAM5HA        | 49202 | 2-Valve Aluminum Manifold with 5ft. Soft Magic® Barrier Anti-Blowback Hose Set |
| USAM6HA        | 49203 | 2-Valve Aluminum Manifold with 6ft. Soft Magic® Barrier Anti-Blowback Hose Set |
| USAM3HE        | 49251 | 2-Valve Aluminum Manifold with 3ft. Soft Magic® Barrier Enviro Hose Set        |
| USAM5HE        | 49252 | 2-Valve Aluminum Manifold with 5ft. Soft Magic® Barrier Enviro Hose Set        |
| USAM6HE        | 49253 | 2-Valve Aluminum Manifold with 6ft. Soft Magic® Barrier Enviro Hose Set        |